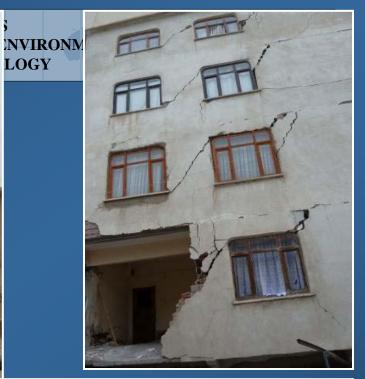

# EARTHQUAKE DAMAGE

RSITY OF ATHENS GEOLOGY & GEOENVIRONMENT C & APPLIED GEOLOGY

ATHENS & GEOENVIRONMENT ED GEOLOGY

NATIONAL & KAPODISTRIAN UNIVERSITY ( SCHOOL OF SCIENCE – FACULTY OF GEOLO( DEPARTMENT OF DYNAMIC, TECTONIC & APF